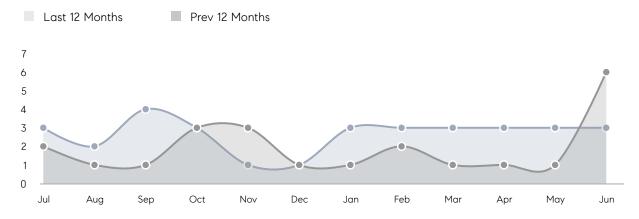

| 12        | 7         | 71%      |  |
|                | % OF ASKING PRICE  | 105%      | 105%      |          |  |
|                | AVERAGE SOLD PRICE | \$695,000 | \$787,375 | -12%     |  |
|                | # OF CONTRACTS     | 2         | 1         | 100%     |  |
|                | NEW LISTINGS       | 2         | 5         | -60%     |  |
| Condo/Co-op/TH | AVERAGE DOM        | -         | 5         | -        |  |
|                | % OF ASKING PRICE  | -         | 102%      |          |  |
|                | AVERAGE SOLD PRICE | -         | \$700,000 | -        |  |
|                | # OF CONTRACTS     | 0         | 0         | 0%       |  |
|                | NEW LISTINGS       | 0         | 1         | 0%       |  |

# Chester Borough

JUNE 2023

#### Monthly Inventory





#### Contracts By Price Range

#### Listings By Price Range



COMPASS

 $\sim$   $\sim$   $\sim$   $\sim$   $\sim$ / / / / / / / //// | | | | | / ------

Compass makes no representations or warranties, express or implied, with respect to future market conditions or prices of residential product at the time the subject property or any competitive property is complete and ready for occupancy or with respect to any report, study, finding, recommendation or other information provided by Compass herein. Moreover, no warranty, express or implied, is made or should be assumed regarding the accuracy, adequacy, completeness, legality, reliability, merchantability or fitness for a particular purpose of any information, in part or whole, contained herein. All material is presented with the under