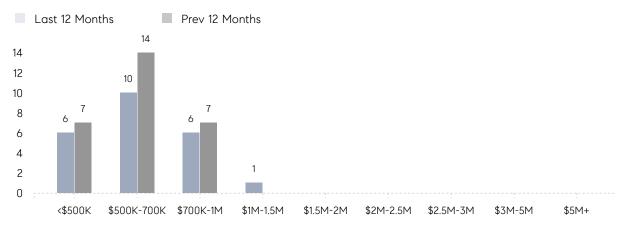

| 12        | 7         | 71%      |  |
|                | % OF ASKING PRICE  | 105%      | 105%      |          |  |
|                | AVERAGE SOLD PRICE | \$695,000 | \$787,375 | -12%     |  |
|                | # OF CONTRACTS     | 2         | 1         | 100%     |  |
|                | NEW LISTINGS       | 2         | 5         | -60%     |  |
| Condo/Co-op/TH | AVERAGE DOM        | -         | 5         | -        |  |
|                | % OF ASKING PRICE  | -         | 102%      |          |  |
|                | AVERAGE SOLD PRICE | -         | \$700,000 | -        |  |
|                | # OF CONTRACTS     | 0         | 0         | 0%       |  |
|                | NEW LISTINGS       | 0         | 1         | 0%       |  |

# Chester Borough

JUNE 2023

#### Monthly Inventory





#### Contracts By Price Range

#### Listings By Price Range



COMPASS

 $\sim$   $\sim$   $\sim$   $\sim$   $\sim$ / / / / / / / //// | | | | | / ------

Compass makes no representations or warranties, express or implied, with respect to future market conditions or prices of residential product at the time the subject property or any competitive property is complete and ready for occupancy or with respect to any report, study, finding, recommendation or other information provided by Compass herein. Moreover, no warranty, express or implied, is made or should be assumed regarding the accuracy, adequacy, completeness, legality, reliability, merchantability or fitness for a particular purpose of any information, in part or whole, contained herein. All material is presented with the underst